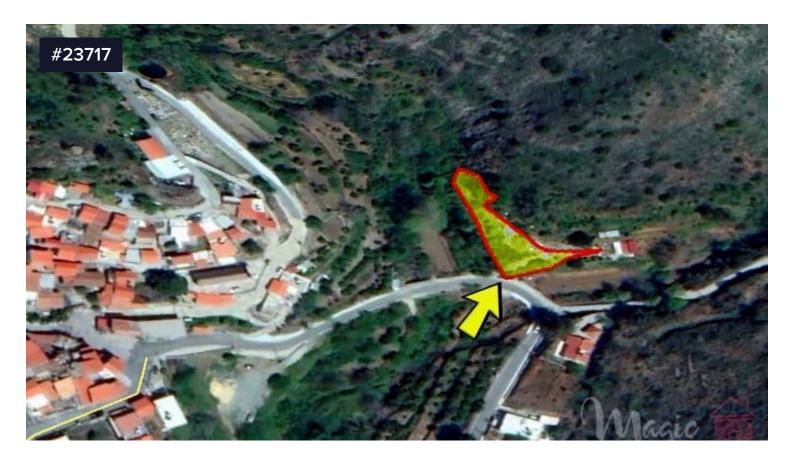

## Residential land 90%Building Density in Agios Pavlos village

€86,000

Agios Pavlos, Limassol

Land area 1181 sqrm, in the area of Agios Pavlos within Lemesos, Limassol.

The plot characteristics are: within planning zone H2, has a build coefficient of 90% with covered coefficient of 50%, maximum building permissible height 8,3 meters, and maximum number of floors 2. Other characteristics: electricity, via electricity poles, telephone, via electricity poles, water connection. The plot area is 1181 square meters.