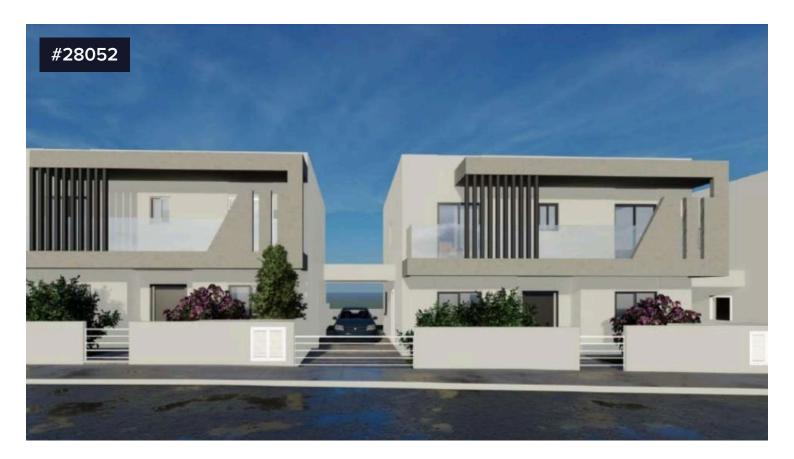

## Contemporary detached 4 bedroom house, €525,000 +VAT Kato Polemidia

Kato Polemidia, Limassol

Contemporary detached 4 bedroom house under construction at an excellent residential location Polemidia area, near to all amenities and services.

HOUSE 2 is a spacious functional building that hosts living /dining room, kitchen, guest w.c. ,storage room at the ground floor and 4 bedrooms ,bathroom, laundry room at the first floor.

This house also provides double parking space, covered and uncovered verandas, balcony and extra space for garden creation.

Ideal for young couples and families.

Energy efficiency A

Covered area:245sq.m.

Plot area:254sq.m.

PRICE: 525,000+VAT

Delivery Date: May 2024

**Bedrooms** 

Bathrooms