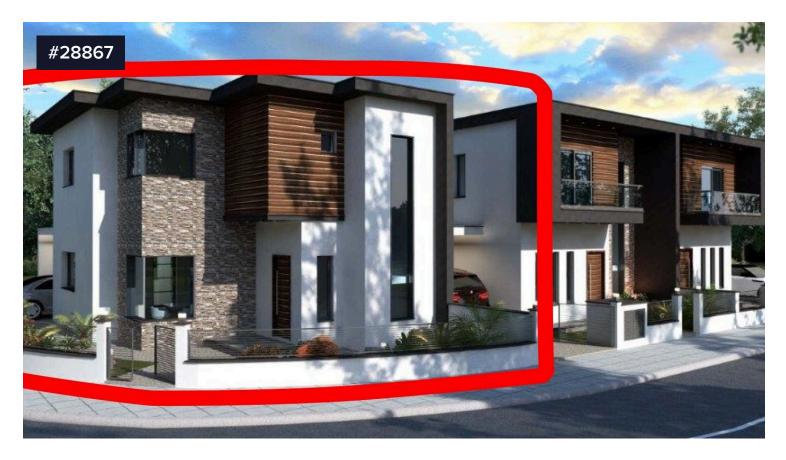

## Detached Corner House For Sale in Zakaki Area

€375,000 +VAT

Sakaki, Limassol

Brand new, under construction, corner three-bedroom house located at the heart of Zakaki area, just off the main road, and close to Limassol Port, public transport, shops, restaurants, Mymall, the new Casino and Lady's mile.

This house presents an excellent opportunity for new families that are searching to find their dream home.

Bedrooms

3

Bathrooms

2

Covered

[] 172 m<sup>2</sup>

Nicholas Petrou (+357) 99225385 nikolaspetroum.p@gmail.com