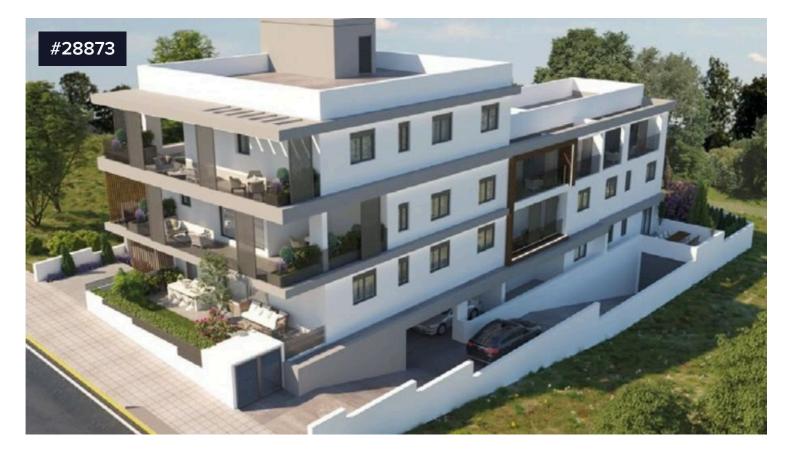

## Brand New, Under Construction, Ground Floor €171,000 +vat one Bedroom Flat, Agia Fyla

🗣 Agia Fyla, Limassol

This brand new, under construction, two-bedroom apartment is a part of a modern, contemporary building, located in a new and quiet residential area of Agia Fyla, Limassol. It is also near to many services and amenities including public schools, supermarkets, kiosks, bakeries and public transport.

Apartment 103A is on the ground floor of the building. It consists of an approximately 67 square meter large, open plan area which hosts the kitchen, dining and lounge area, and one bedroom on the right side of the apartment, along with the family bathroom.

The greatest thing about this flat is the fact that the covered parking lot is on the same floor as the apartment and just down the hallway.

Contact us today to schedule your next viewing

Bedrooms

Nicholas Petrou (+357) 99225385 nikolaspetroum.p@gmail.com