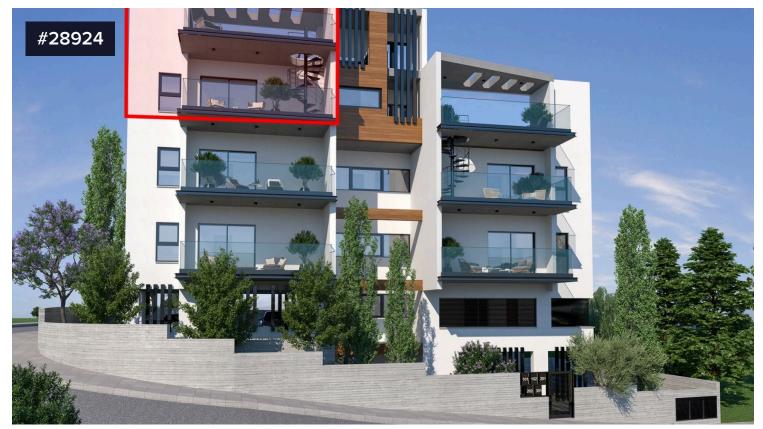

## Top Floor Two Bedroom Apartment with Roof €345,000 +VAT Garden For Sale, Panthea area, Limassol

Panthea, Limassol

This asset is a two-bedroom apartment, part of a brand new modern-designed building with just five apartments in total. Located in one of the highest in prestige locations of Limassol, Panthea, it is near many services and amenities including private and public schools, bakeries, kiosks, supermarkets and pharmacies and has easy access to the highway and the city centre.

Apartment 301 is on the first floor of the building. It comprises a large open plan area that totals 84 square metres

Bedrooms

2

Bathrooms

1

Covered

84 m<sup>2</sup>

Energy efficiency rating