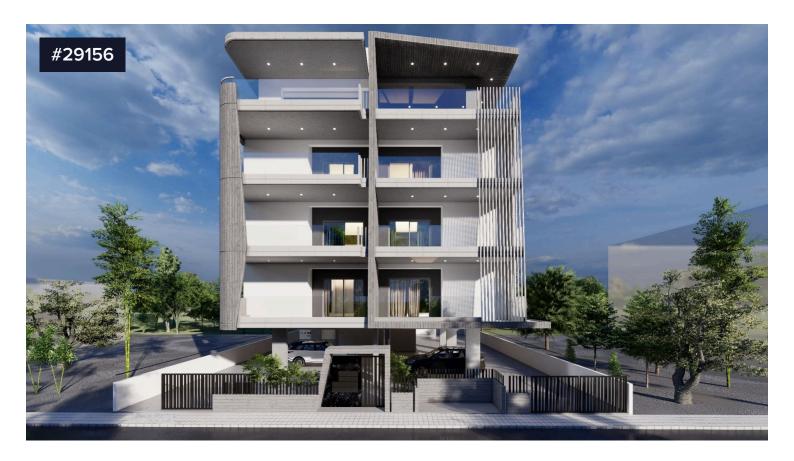

## Two bedroom apartment Limassol Marina

€320,000 +VAT

Limassol Marina, Limassol

Two-bedroom apartment for sale located at the heart of Limassol close to Limassol Marina all services and amenities including schools, supermarkets, pharmacies, shops, and public transport. It also has easy access to all main roads leading to the city center and the highway to all cities in Cyprus.

Apartment 201 consists of an open plan area that hosts the living and dining area, the kitchen, a master bedroom (en suite), a single bedroom and the family bathroom.

The apartment also includes a covered veranda that totals 23sq.m., and a covered parking lot with a storage of 2sq.m. on the ground floor.