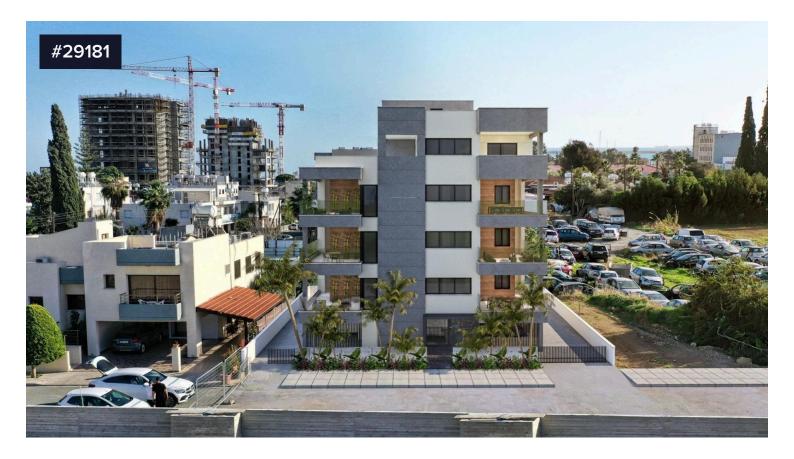

## Under Construction, Two bedroom apartment €300,000 +VAT For sale, Tsiflikoudia

Tsiflikoudia, Limassol

Two-bedroom apartment for sale. It is part of a building with only 7 apartments, located at Tsiflikoudia, close to Limassol Marina, all services and amenities including schools, supermarkets, pharmacies, shops, and public transport. It also has easy access to all main roads leading to the city center and the highway to all cities around Cyprus.

Apartment 101 consists of an open plan area that hosts the living and dining area, the kitchen, a master bedroom (en suite), two single bedrooms and the family bathroom.

The flat also includes a covered veranda that totals 23sq.m., and a covered parking lot with a storage on the ground floor.