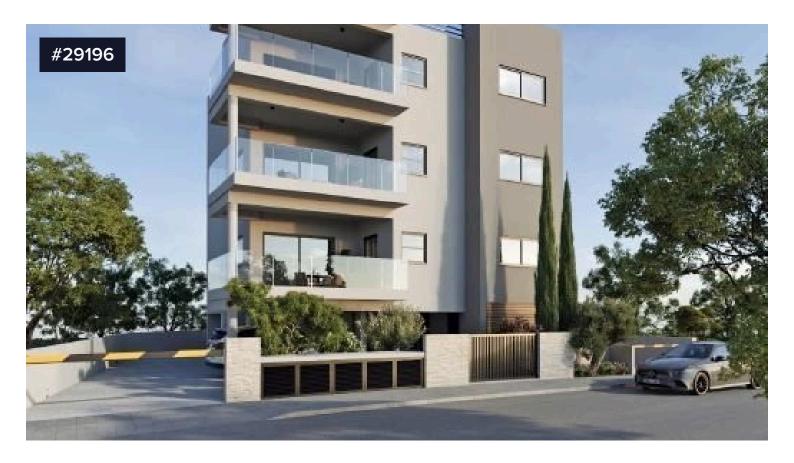

## Two bedroom apartment ,Ypsonas area

€240,000 +VAT

Ypsonas, Limassol

Two-bedroom apartment, under construction, located in Ypsonas area, Limassol. The flat is a part of a modern-designed building with a total of 6 apartments. Located in the center of Ypsonas, near all services and amenities and with an easy access to all main roads and the highway.

Apartment 102 consists of an open plan area hosting the living / dining area, the kitchen and the guest's w/c, two bedrooms, and the family's bathroom.

The flat enjoys a spacious covered veranda which totals 23sq.m, and a covered parking lot and a storage room on the ground floor.

Covered Area: 80sq.m. Covered Veranda: 20sq.m.

Delivery date: 2024 Price: 240,000+VAT

Bedrooms

2

Bathrooms

1

Covered

Energy efficiency rating