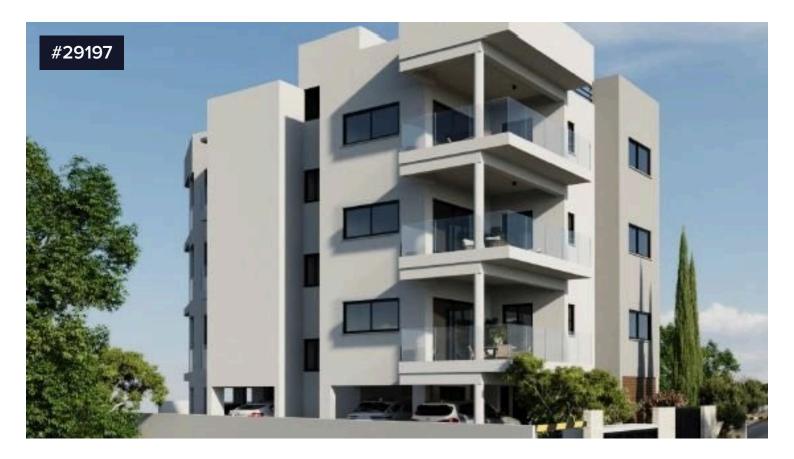

## Contemporary two bedroom apartment ,Ypsonas area

€260,000 +VAT

Ypsonas, Limassol

Two-bedroom apartment, under construction, located in Ypsonas area, Limassol. The flat is a part of a modern-designed building with a total of 6 apartments. Located in the center of Ypsonas, near all services and amenities and with an easy access to all main roads and the highway.

Apartment 201 consists of an open plan area hosting the living / dining area, the kitchen and the guest's w/c, two bedrooms, and the family's bathroom.

The flat enjoys a spacious covered veranda which totals 23sq.m, and a covered parking lot and a storage room on the ground floor.

Covered Area: 80sq.m. Covered Veranda: 23sq.m. Delivery date: 2024

Bedrooms

2

Bathrooms

1

Covered

80 m<sup>2</sup>

Energy efficiency rating