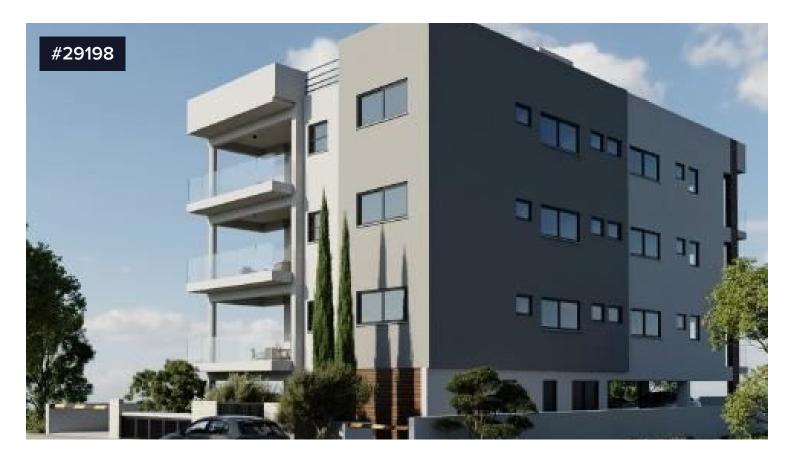

## Modern two bedroom apartment ,Ypsonas area

€250,000 +VAT

Ypsonas, Limassol

Modern two-bedroom apartment, under construction, located in Ypsonas area, Limassol. The flat is a part of a modern-designed building with a total of 6 apartments. Located in the center of Ypsonas, near all services and amenities and with an easy access to all main roads and the highway.

Apartment 202 consists of an open plan area hosting the living / dining area, the kitchen and the guest's w/c, two bedrooms, and the family's bathroom.

The flat enjoys a spacious covered veranda which totals 23sq.m, and a covered parking lot and a storage room on the ground floor.

Covered Area: 80sq.m. Covered Veranda: 20sq.m. Delivery date: 2024

Bedrooms

2

Bathrooms

1

Covered

[] 80 m²

Energy efficiency rating