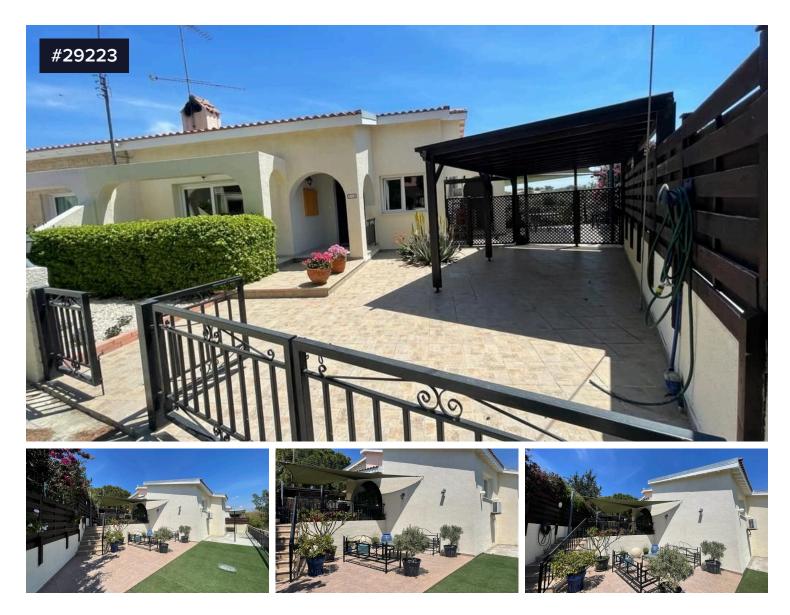

## Erimi, Limassol

Resale semi-detached 2 bedroom house at a quiet residential area Erimi near to all amenities and services and easy access to the high way and the city center.

This beautiful high-ceiling house consists of an open plan area that hosts kitchen.dining room,living room,bathroom and two spacious bedrooms.

At the exterior there is an established green garden with an irrigation system ,and the premises are surrounded with a high fence, automatic gates and covered garage.

The house is vacant and available for an immediate sale. Covered area:120sq.m.