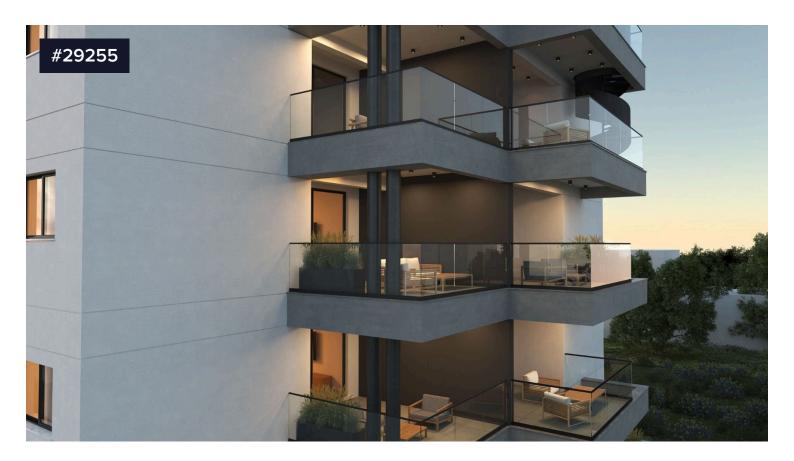

## Three bedroom apartment ,under construction €415,000 +VAT Petrou and Pavlou area.

Apostolou Petrou and Pavlou, Limassol

Three-bedroom apartment under construction at a very nice location Petrou and Pavlou area, near all amenities and services with easy access to the highway and the city center.

Apartment 301 is part of a modern building and consists of a functional open plan area for living/dining room and kitchen, 3 bedrooms (en suite master room), family bathroom and veranda. Also provides private parking space and storage room.

Covered area: 96sq.m.
Covered veranda: 27sq.m.
Uncovered veranda: --Covered Parking: 11,52sq.m.
Storage room: 2,50sq.m.
Delivery Date: April 2025

Bedrooms

3

Bathrooms

1

Covered

96 m<sup>2</sup>

Energy efficiency rating