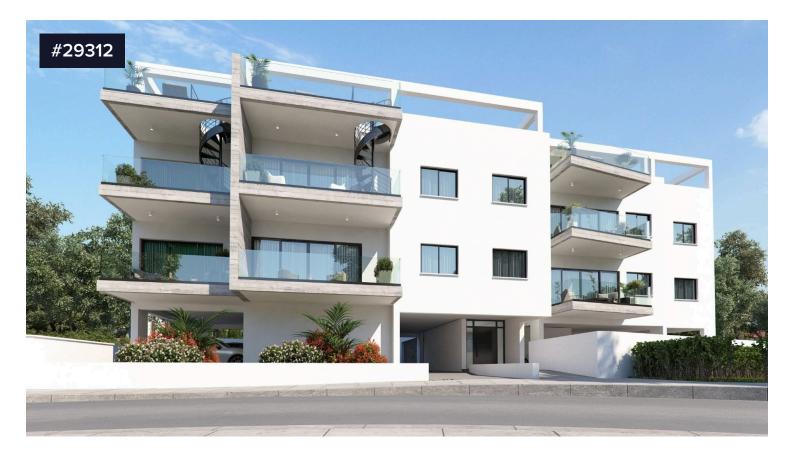

## Two bedroom apartment under construction, €205,000 +vat Erimi

Erimi, Limassol

Two bedroom apartment at a nice location Erimi , near all amenities and services with easy access to the highway and the city center.

Apartment 105 comprised an open plan area that hosts living /dining room and kitchen, guest w.c. family bathroom and 2 bedrooms.

Also provides balcony, covered parking space and storage room.

Covered area: 78sq.m. Covered veranda: 10sq.m. Storage room: 5sq.m. Covered parking space: 18sq.m.

PRICE: 205,000+VAT

Bedrooms

Bathrooms

Covered

Energy efficiency rating

1

**78** m<sup>2</sup>

**a** 