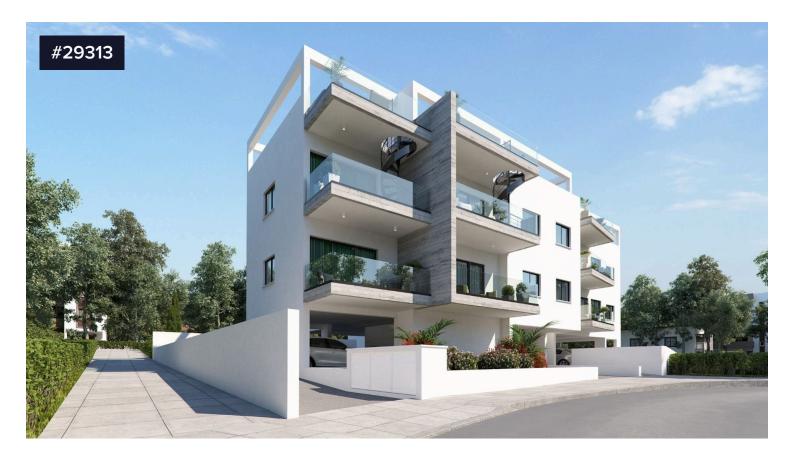

## Two bedroom apartment under construction, €205,000 +VAT Erimi

Erimi, Limassol

Two bedroom apartment at a nice location Erimi, near all amenities and services with easy access to the highway and the city center.

Apartment 104 comprised an open plan area that hosts living /dining room and kitchen, guest w.c. family bathroom and 2 bedrooms.

Also provides balcony, covered parking space and storage room.

Covered area: 80sq.m. Covered veranda: 10sq.m. Storage room: 5sq.m.