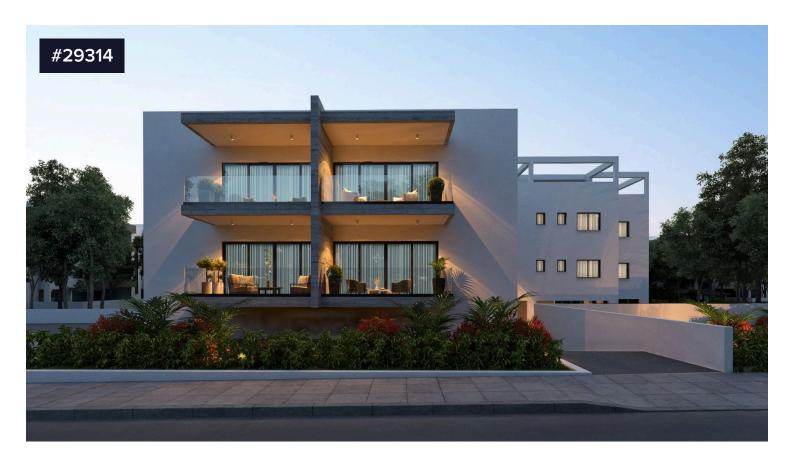

## Two bedroom apartment under construction, €214,000 +VAT Erimi

Frimi, Limassol

Two bedroom apartment at a nice location Erimi, near all amenities and services with easy access to the highway and the city center.

Apartment 103 comprised an open plan area that hosts living /dining room and kitchen, guest w.c. family bathroom and 2 bedrooms.

Also provides balcony, covered parking space and storage room.

Covered area: 79sq.m. Covered veranda: 10sq.m. Storage room: 5sq.m.