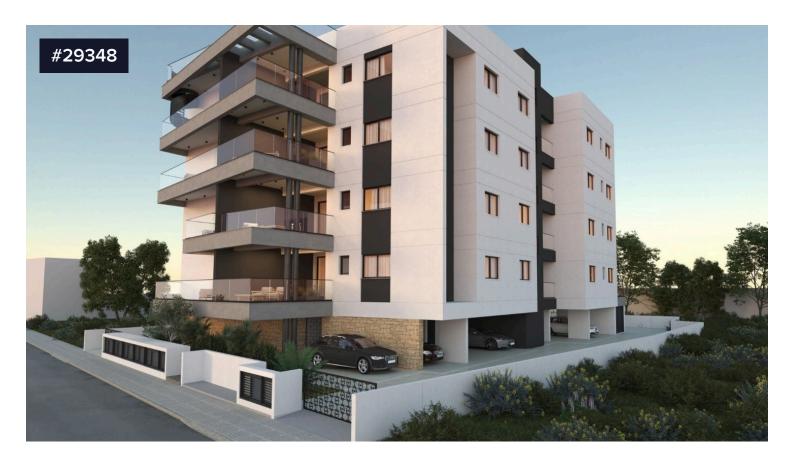

## Two bedroom apartment ,under construction €290,000 +VAT Petrou and Pavlou area.

Apostolou Petrou and Pavlou, Limassol

Two-bedroom apartment under construction at a very nice location Petrou and Pavlou area, near all amenities and services with easy access to the highway and the city center.

Apartment 205 is part of a modern building and consists of a functional open plan area for living/dining room and kitchen, 2 bedrooms ,guests W.C. , family bathroom and veranda. Also provides private parking space and storage room.

Covered area: 76sq.m.
Covered veranda: 23sq.m.
Uncovered veranda: --sq.m.
Covered Parking: 11,52sq.m.
Storage room: 2,50sq.m.
Delivery Date: April 2025

Bedrooms

2

Bathrooms

1

Covered

76 m<sup>2</sup>

Energy efficiency rating