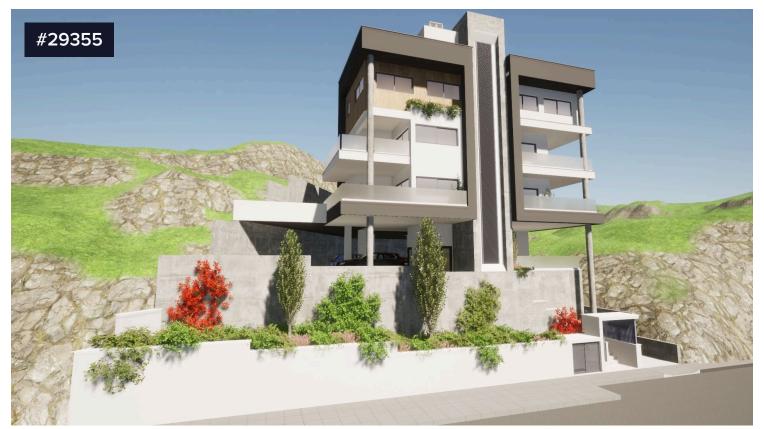

## Luxury two bedroom apartment, Panthea

€365,000 +VAT

Panthea, Limassol

Luxury two bedroom top floor apartment at a nice location Panthea area ,near all amenities and services with great city and sea views.

Apartment 302 consists of an open plan functional area that hosts living/dining room and kitchen, 2 spacious bedrooms(ensuite master room), and family bathroom. There is also an extra room at the roof garden that can be used. Spacious balconies and roof garden available.

Covered area: 84sq.m. Covered veranda: 33sq.m.

Bedrooms

2

Bathrooms

1

Covered

[] 84 n

Energy efficiency rating