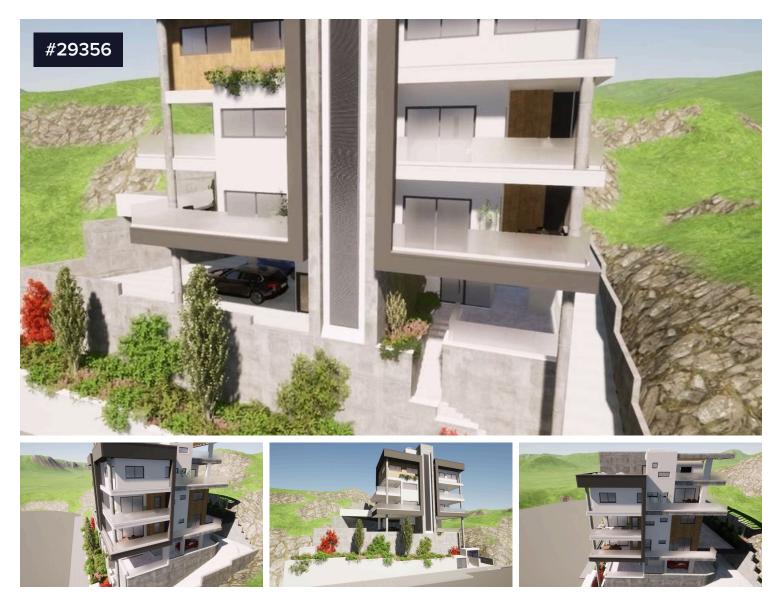

## Panthea, Limassol

Luxury two bedroom penthouse at a nice location Panthea area ,near all amenities and services with great city and sea views.

Apartment 301 consists of an open plan functional area that hosts living/dining room and kitchen, 2 spacious bedrooms(ensuite master room), and family bathroom. There is also an extra room at the roof garden that can be used. Spacious balconies and roof garden available.

Covered area: 82sq.m. Covered veranda: 29sq.m.

Bedrooms

Bathrooms

Covered

**3 82** m<sup>2</sup>

Energy efficiency rating