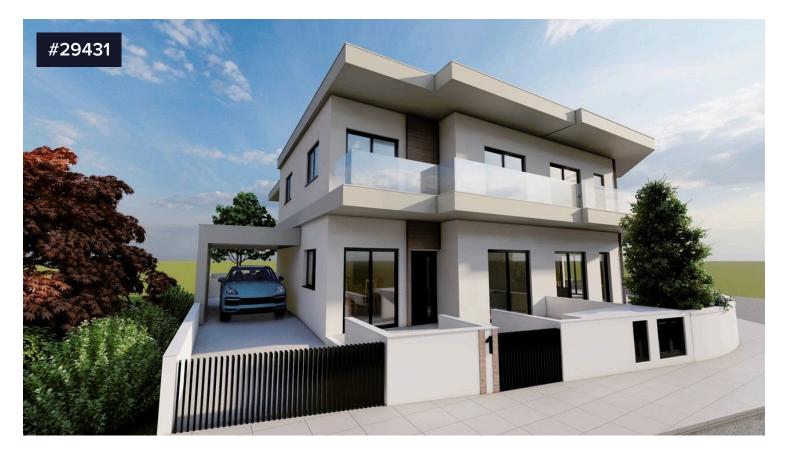

## Ypsonas, Limassol

Corner semi detached 3 bedroom house at a nice location Ypsonas, near all amenities and services with easy access to the highway and the city center.

House 1 consists of an open-plan area that hosts living/dining room and kitchen, guest W.C. at the ground floor and 3 bedrooms and family bathroom at the first floor. At the exterior you can find verandas covered and uncovered ,space for garden creation and private parking place .

Covered area: 165sq.m. Plot area: 158sq.m.

PRICE: 425,000+VAT

Bedrooms

3

Bathrooms

Covered

[] 165 m<sup>2</sup>