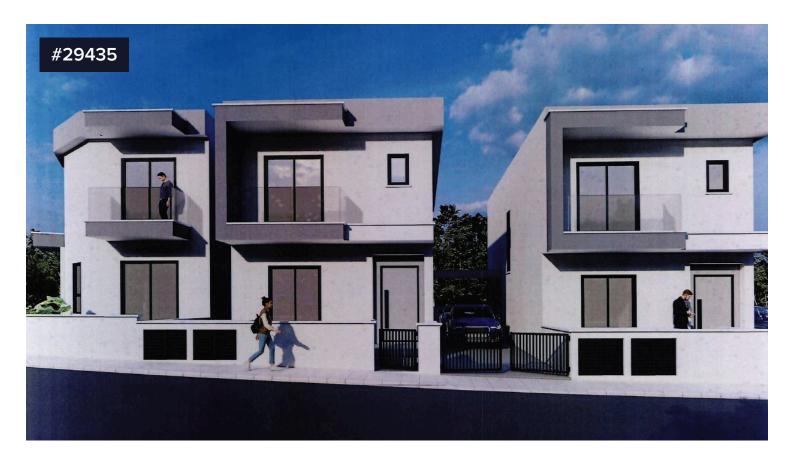

## Semi -detached 3 bedroom house under construction, Polemidia

€370,000 +VAT

Kato Polemidia, Limassol

Semi detached 3 bedroom house Polemidia area near all amenities and services with easy access to the highway and the city center.

House 2 is under construction and it is ideal for young families. It consists of an open-plan area that hosts living/dining room, kitchen with casual sitting room, guest w.c. at the ground floor and 3 bedrooms(en-suite master room) and family bathroom at the first floor.

At the exterior you can find covered and uncovered verandas, double parking space and extra space for small garden creation.

Delivery Date: September 2024

Covered area:153sq.m.

Plot area:184sq.m.

PRICE: 370,000+VAT