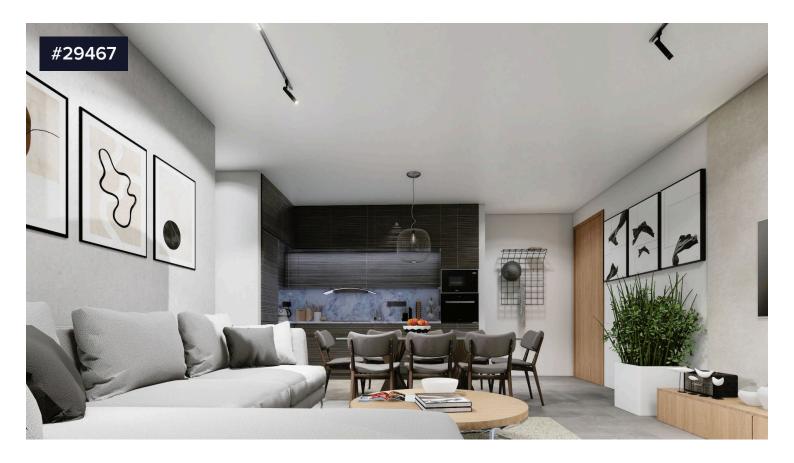

## Brand new two bedroom apartment, Ypsonas €245,000 +VAT

Ypsonas, Limassol

Brand new second floor 2 bedroom apartment at a nice quiet location Ypsonas near all amenities and services with easy access to the highway and the city center.

Apartment 202 consists of an open-plan area that hosts kitchen, living/dining room . w.c. toilet , 2 bedrooms and family bathroom . It also provides one spacious veranda and at the ground floor private covered parking space and storage room.

Covered area: 79sq.m.

Covered/Uncovered veranda: 18sq.m.

PRICE: 245,000+VAT

Bedrooms

2

Bathrooms

1

Covered