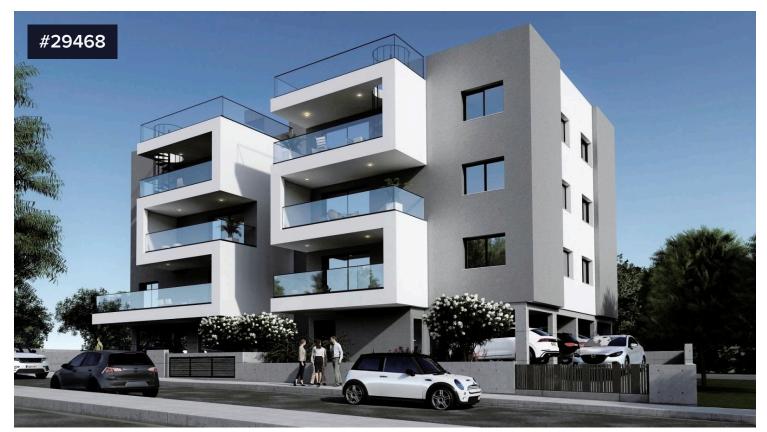

## Top floor brand new two bedroom apartment, €278,000 +VAT Ypsonas

Ypsonas, Limassol

Brand new second top floor 2 bedroom apartment at a nice quiet location Ypsonas near all amenities and services with easy access to the highway and the city center.

Apartment 302 consists of an open-plan area that hosts kitchen, living/dining room . w.c. toilet , 2 bedrooms and family bathroom . It also provides one spacious veranda , roof garden with amazing views and at the ground floor private covered parking space and storage room.

Bedrooms

2

Bathrooms

1

Covered

¦ 79 m²

Energy efficiency rating