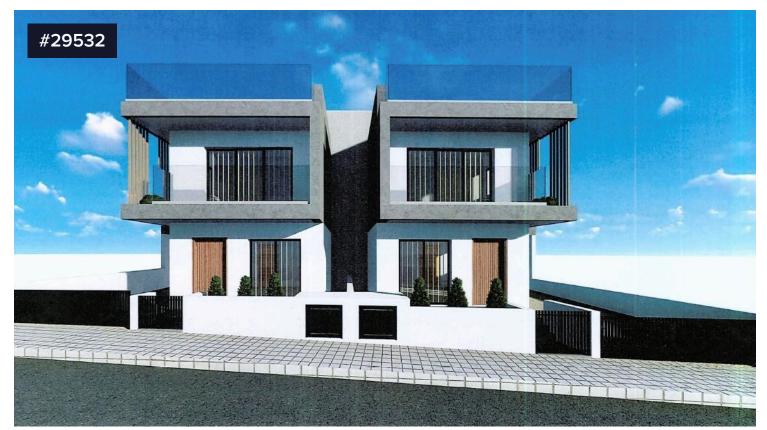

## Semi-detached house, Kato Polemidia

€470,000 +VAT

Kato Polemidia, Limassol

Three bedroom semidetached house, under construction at a nice location Kato Polemidia near all amenities and services, with easy access to the highway and the city center.

This house consists of two floors. At the ground floor you can find space for living and dining room, separate kitchen for a casual sitting room and guest W.C. At the first floor there 3 bedrooms (ensuite master room), family bathroom and balcony. This one also offers a spacious roof garden with city and mountain views.

Outside you can find big veranda at the front, covered parking space at the side and large space for garden creation at the back.

Bedrooms

2

Bathrooms

4

Covered

180 m<sup>2</sup>

Energy efficiency rating