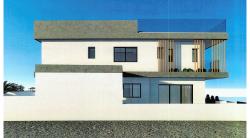

## Semi-detached house, Kato Polemidia

€470,000 +VAT

Kato Polemidia, Limassol

Three bedroom semidetached house, under construction at a nice location Kato Polemidia near all amenities and services, with easy access to the highway and the city center.

This house consists of two floors. At the ground floor you can find space for living and dining room, separate kitchen for a casual sitting room and guest W.C. At the first floor there 3 bedrooms (ensuite master room), family bathroom and balcony. This one also offers a spacious roof garden with city and mountain views.

Outside you can find big veranda at the front, covered parking space at the side and large space for garden creation at the back.

Bedrooms

2

Bathrooms

4

Covered

180 m<sup>2</sup>

Energy efficiency rating