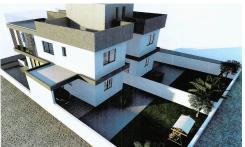

## Semi-detached house, Kato Polemidia

€470,000 +VAT

Kato Polemidia, Limassol

Three bedroom semidetached house, under construction at a nice location Kato Polemidia near all amenities and services, with easy access to the highway and the city center.

This house consists of two floors. At the ground floor you can find space for living and dining room, separate kitchen for a casual sitting room and guest W.C. At the first floor there 3 bedrooms (ensuite master room), family bathroom and balcony. This one also offers a spacious roof garden with city and mountain views.

Outside you can find big veranda at the front, covered parking space at the side and large space for garden creation at the back.

Bedrooms

2

Bathrooms

4

Covered

180 m<sup>2</sup>

Energy efficiency rating