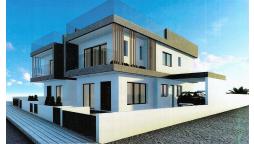

## Semi-detached house, Kato Polemidia

€470,000 +VAT

Kato Polemidia, Limassol

Three bedroom semidetached house, under construction at a nice location Kato Polemidia near all amenities and services, with easy access to the highway and the city center.

This house consists of two floors. At the ground floor you can find space for living and dining room, separate kitchen for a casual sitting room and guest W.C. At the first floor there 3 bedrooms (ensuite master room), family bathroom and balcony. This one also offers a spacious roof garden with city and mountain views.

Outside you can find big veranda at the front, covered parking space at the side and large space for garden creation at the back.

Bedrooms

2

Bathrooms

4

Covered

180 m<sup>2</sup>

Energy efficiency rating