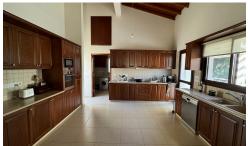

## **Detached 3 bedroom house, Parekklisia**

€1,480,000

Parekklisia, Limassol

This stunning detached house, built in 2001, offers an impressive internal space of 250 m2, making it perfect for families or those looking for extra room to grow.

This property comes fully furnished, making it easy for you to move in and start enjoying your new home right away.

Bedrooms

Bathrooms

Covered

3

**D**...

[] 250 m<sup>2</sup>