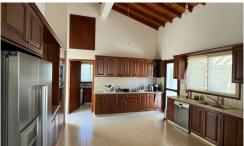

## **Detached 3 bedroom house, Parekklisia**

€1,480,000

Parekklisia, Limassol

This stunning detached house, built in 2001, offers an impressive internal space of 250 m2, making it perfect for families or those looking for extra room to grow.

This property comes fully furnished, making it easy for you to move in and start enjoying your new home right away.

Bedrooms

Bathrooms

Covered

3

**D**...

[] 250 m<sup>2</sup>