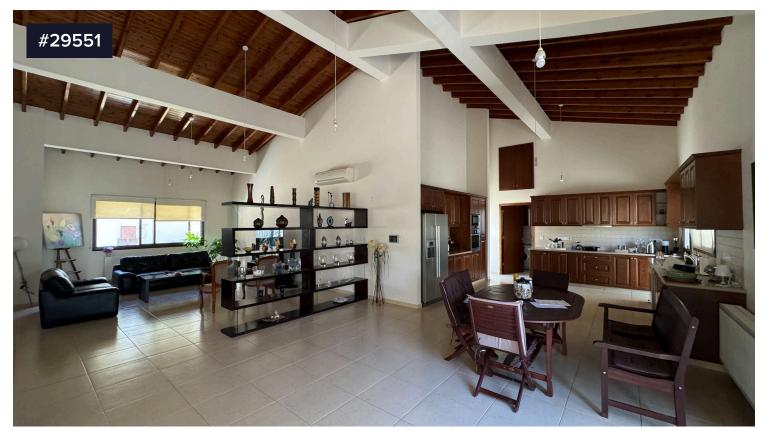

## **Detached 3 bedroom house, Parekklisia**

€1,480,000

Parekklisia, Limassol

This stunning detached house, built in 2001, offers an impressive internal space of 250 m2, making it perfect for families or those looking for extra room to grow.

Situated on a large plot 3359 m2, this home ensures plenty of outdoor space for relaxation and entertaining. Enjoy mountain and country views right from your own backyard, giving you the perfect escape from the hustle and bustle of everyday life. This ground floor house provides easy access and convenience, ideal for everyday living.

This property comes fully furnished, making it easy for you to move in and start enjoying your new home right away.

Bedrooms

Bathrooms

Covered

3

**D**...

[] 250 m<sup>2</sup>