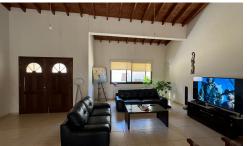

## **Detached 3 bedroom house, Parekklisia**

€1,480,000

Parekklisia, Limassol

This stunning detached house, built in 2001, offers an impressive internal space of 250 m2, making it perfect for families or those looking for extra room to grow.

This property comes fully furnished, making it easy for you to move in and start enjoying your new home right away.

Bedrooms

Bathrooms

Covered

3

**D**...

[] 250 m<sup>2</sup>