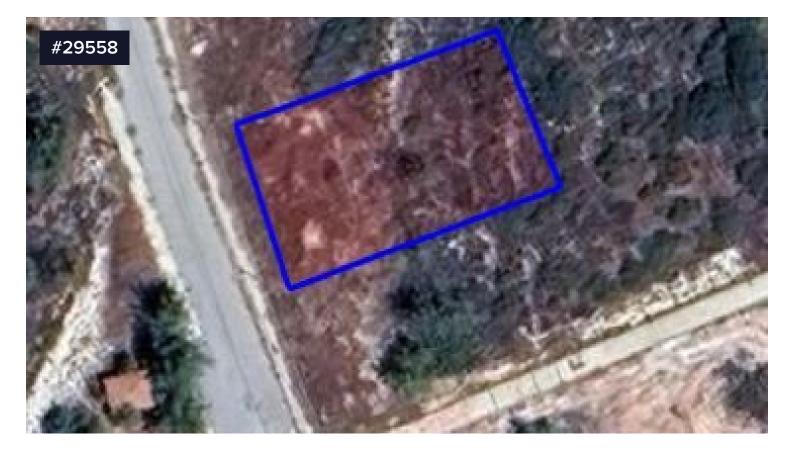

## Souni, Limassol

For sale: a residential plot measuring 694 m2, located in the serene area of Souni. This large plot offers an excellent opportunity to create your dream home surrounded by the beauty of nature.

Building Density 30% Coverage 20% Floors 2 Height 8,3cm PRICE: 120,000 + vat

Area **694 m<sup>2</sup>** 