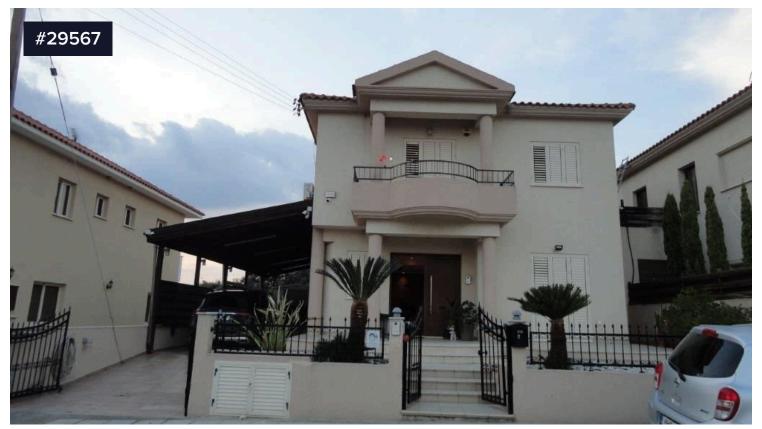

## Resale semidetached 4 bedroom house, Episkopi €450,000

Episkopi, Limassol

Resale semidetached 4 bedroom house at a quiet location Episkopi area, near all amenities and services with easy access to the highway and the city center.

This house comprises of an open plan area that host living/dining room, kitchen and guest w.c. at the ground floor and 4 bedrooms (ensuite master room) and family bathroom.

In the house all the electrical appliances will remain, alarm system with cameras, air conditions and photovoltaics.

Covered area: 190 sq.m. Covered verandas: 21 sq.m.

Bedrooms

\_\_\_

4

Bathrooms

1

Covered

190 m<sup>2</sup>